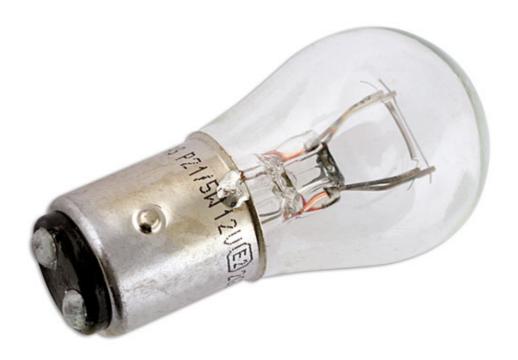

## Ampoule de freinage et d'arret Lucas 24v 24/6w SBC

The Lucas automotive bulb range consists of over 600 references covering cars, light and heavy duty commercial vehicles and motorcycles. With over 99 % vehicle parc coverage and an unrivaled reputation for quality, the Lucas automotive bulb offering is the obvious choice for both aftermarket and original equipment dealers throughout the world. Lucas automotive bulbs are instantly recognisable as a brand you can trust, with a heritage dating back to the earliest vehicles on the UK roads. The range has been continually developed over the years to remain at the forefront of technology whilst maintaining a broad coverage across classic cars.

## **Additional Information**

- · Ampoule de freinage et d'arret
- · Code ANSI 334
- 24v / 24/6 watt
- · Culot à Baïonette BAY15d / SBC
- · Boite de 10 pcs

http:///product/30547

LASER Kamasa Gunson Connect